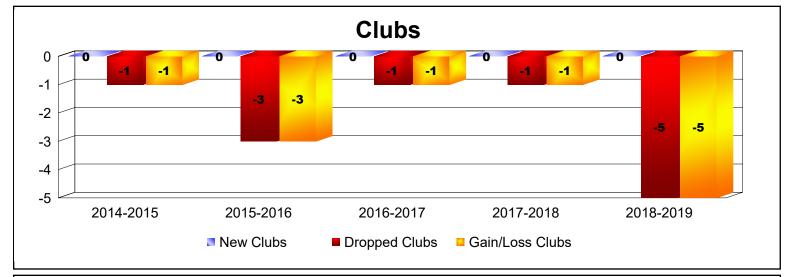

District 9 NC As of June 2019 Cumulative

| Year      | New<br>Clubs | Dropped<br>Clubs | Gain/<br>Loss<br>Clubs | New<br>Members | Charter<br>Members | Reinstate<br>Members | Transfer<br>Members | Total<br>Member<br>Added | Total<br>Members<br>Dropped | Gain/<br>Loss<br>Members |
|-----------|--------------|------------------|------------------------|----------------|--------------------|----------------------|---------------------|--------------------------|-----------------------------|--------------------------|
| 2014-2015 | 0            | -1               | -1                     | 74             | 0                  | 2                    | 3                   | 79                       | -118                        | -39                      |
| 2015-2016 | 0            | -3               | -3                     | 49             | 1                  | 1                    | 4                   | 55                       | -153                        | -98                      |
| 2016-2017 | 0            | -1               | -1                     | 114            | 0                  | 0                    | 7                   | 121                      | -119                        | 2                        |
| 2017-2018 | 0            | -1               | -1                     | 60             | 0                  | 1                    | 4                   | 65                       | -127                        | -62                      |
| 2018-2019 | 0            | -5               | -5                     | 48             | 1                  | 2                    | 17                  | 68                       | -192                        | -124                     |
| Average   | 0            | -2               | -2                     | 69             | 0                  | 1                    | 7                   | 78                       | -142                        | -64                      |