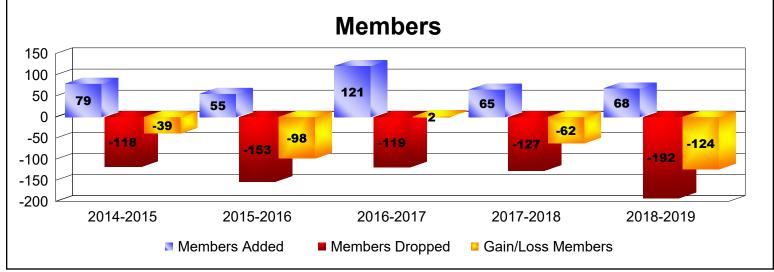

District 9 NC As of June 2019 Cumulative

| Year      | New<br>Clubs | Dropped<br>Clubs | Gain/<br>Loss<br>Clubs | New<br>Members | Charter<br>Members | Reinstate<br>Members | Transfer<br>Members | Total<br>Member<br>Added | Total<br>Members<br>Dropped | Gain/<br>Loss<br>Members |
|-----------|--------------|------------------|------------------------|----------------|--------------------|----------------------|---------------------|--------------------------|-----------------------------|--------------------------|
| 2014-2015 | 0            | -1               | -1                     | 74             | 0                  | 2                    | 3                   | 79                       | -118                        | -39                      |
| 2015-2016 | 0            | -3               | -3                     | 49             | 1                  | 1                    | 4                   | 55                       | -153                        | -98                      |
| 2016-2017 | 0            | -1               | -1                     | 114            | 0                  | 0                    | 7                   | 121                      | -119                        | 2                        |
| 2017-2018 | 0            | -1               | -1                     | 60             | 0                  | 1                    | 4                   | 65                       | -127                        | -62                      |
| 2018-2019 | 0            | -5               | -5                     | 48             | 1                  | 2                    | 17                  | 68                       | -192                        | -124                     |
| Average   | 0            | -2               | -2                     | 69             | 0                  | 1                    | 7                   | 78                       | -142                        | -64                      |